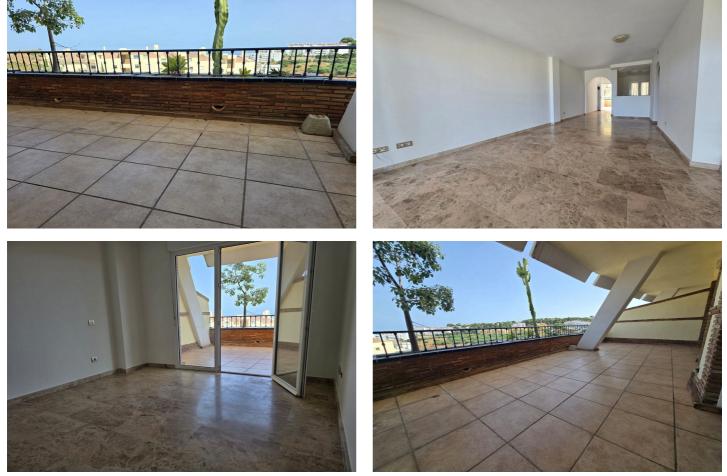

## Costa del Sol, Riviera del Sol

Exclusive south-facing apartment next to a prestigious golf course, ideal for those seeking comfort, style, and proximity to amenities. It offers open views of the sea and bright spaces. The property is part of a gated community with 24-hour security, manicured gardens, a swimming pool, a paddle tennis court, and a children's area. It features hot/cold air conditioning, a whirlpool tub, marble floors, double glazing, a large terrace, a storage room, and an underground garage. It is located just minutes from the beach, schools, cafes, restaurants, and public transportation. Excellent road access. Ideal as a permanent home or investment, the apartment offers high rental potential. The community includes a closed-circuit television system and a poolside bar. \*Sold without kitchen\* Apartment, Close to Golf, Underground parking, Communal Pool, Garden: Community, Facing: South Views: Garden, Open views, Pool, Sea Features: 24 hrs Security System, 5-10 minutes to Golf Course, Air Conditioning Hot/Cold, Bar, CCTV, Children Area, Close to schools, Clubhouse, Community areas, Community Garden, Community Pool, Conveniently Situated for Golf, Conveniently Situated Tennis, Double Glazing, Gated Complex, Good Rental Potential, Good Road Access, Hydro-massage bath, Marble Floors, Near Transport, Padel court, Private Terrace, Storage room, Stylish Accommodation, Underground parking, Walking distance to beach, Walking Distance to Cafés, Walking distance to rest., Well maintained community