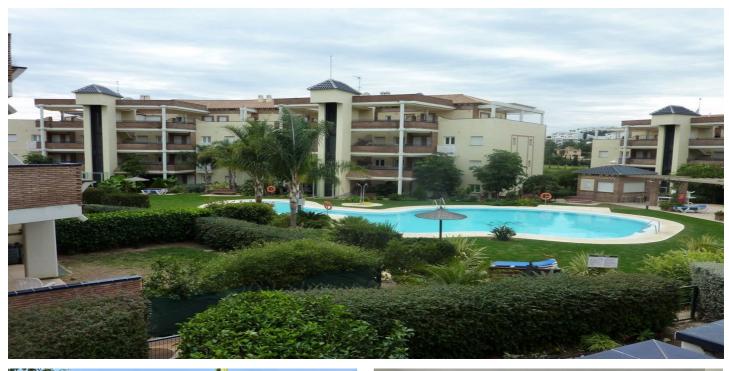

## Costa del Sol, Riviera del Sol

Exclusive south-facing apartment next to a prestigious golf course, ideal for those seeking comfort, style, and proximity to amenities. It offers open views of the sea and bright spaces. The property is part of a gated community with 24-hour security, manicured gardens, a swimming pool, a paddle tennis court, and a children's area. It features hot/cold air conditioning, a whirlpool tub, marble floors, double glazing, a large terrace, a storage room, and an underground garage. It is located just minutes from the beach, schools, cafes, restaurants, and public transportation. Excellent road access. Ideal as a permanent home or investment, the apartment offers high rental potential. The community includes a closed-circuit television system and a poolside bar. \*Sold without kitchen\* Apartment, Close to Golf, Underground parking, Communal Pool, Garden: Community, Facing: South Views: Garden, Open views, Pool, Sea Features: 24 hrs Security System, 5-10 minutes to Golf Course, Air Conditioning Hot/Cold, Bar, CCTV, Children Area, Close to schools, Clubhouse, Community areas, Community Garden, Community Pool, Conveniently Situated for Golf, Conveniently Situated Tennis, Double Glazing, Gated Complex, Good Rental Potential, Good Road Access, Hydro-massage bath, Marble Floors, Near Transport, Padel court, Private Terrace, Storage room, Stylish Accommodation, Underground parking, Walking distance to beach, Walking Distance to Cafés, Walking distance to rest., Well maintained community

## Features:

| Features         | Orientation      | Climate Control |
|------------------|------------------|-----------------|
| Lift             | South            | Hot A/C         |
| Near Transport   |                  |                 |
| Private Terrace  |                  |                 |
| Storage Room     |                  |                 |
| Marble Flooring  |                  |                 |
| Double Glazing   |                  |                 |
| Fitted Wardrobes |                  |                 |
| Bar              |                  |                 |
| Paddle Tennis    |                  |                 |
| Views            | Setting          | Pool            |
| Sea              | Close To Golf    | Communal        |
| Garden           | Close To Sea     |                 |
| Pool             | Close To Shops   |                 |
|                  | Close To Schools |                 |
| Furniture        | Kitchen          | Garden          |
| Fully Furnished  | Not Fitted       | Communal        |
| Security         |                  |                 |
| Gated Complex    |                  |                 |
| 24 Hour Security |                  |                 |