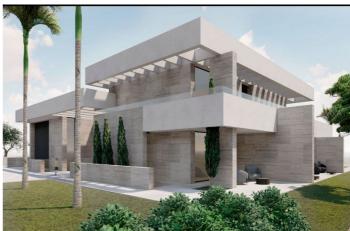

## Costa de la Luz, Sotogrande Alto

PLOT OF 2,226m² WITH A BUILDABLE AREA OF 560m² WITH PROJECT EXAMPLE. Plot of 2,226m² with a buildable area of 560m², located in the prestigious Sotogrande urbanization. Just a 5-minute drive from the beach and several golf courses, including the world-famous Valderrama Golf Club. Also very close to supermarkets and shops. The Marina and the international school are no more than 10 minutes away by car. Sotogrande is a high-end residential area, known for hosting one of the most prestigious polo tournaments in the world every summer. It offers a wide variety of sports, such as tennis, padel, sailing, horse riding, and golf at Valderrama. The nearby Almenara Hotel also provides excellent services. Only 10 minutes by car to the coast, the beautiful Marina, numerous restaurants, and leisure areas. Just 5 minutes to the supermarket and the village of Pueblo Nuevo de Guadiaro, where you will find all kinds of amenities. A very peaceful area with excellent views of the surrounding wooded landscapes.