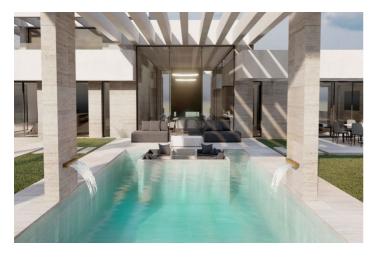

## Costa de la Luz, Sotogrande Alto

PLOT OF 2,226m² WITH A BUILDABLE AREA OF 560m² WITH PROJECT EXAMPLE. Plot of 2,226m² with a buildable area of 560m², located in the prestigious Sotogrande urbanization. Just a 5-minute drive from the beach and several golf courses, including the world-famous Valderrama Golf Club. Also very close to supermarkets and shops. The Marina and the international school are no more than 10 minutes away by car. Sotogrande is a high-end residential area, known for hosting one of the most prestigious polo tournaments in the world every summer. It offers a wide variety of sports, such as tennis, padel, sailing, horse riding, and golf at Valderrama. The nearby Almenara Hotel also provides excellent services. Only 10 minutes by car to the coast, the beautiful Marina, numerous restaurants, and leisure areas. Just 5 minutes to the supermarket and the village of Pueblo Nuevo de Guadiaro, where you will find all kinds of amenities. A very peaceful area with excellent views of the surrounding wooded landscapes.