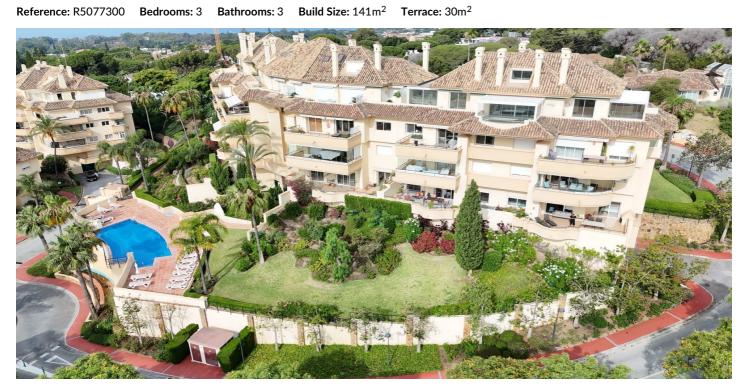

## Ground Floor Apartment for sale in Elviria, Marbella

755,000€

Reference: R5077300 Bedrooms: 3 Bathrooms: 3

## Costa del Sol, Elviria

Luxury apartment located in one of the most desirable locations within Elvira in Marbella. This elevated ground floor apartment comprises 3 large bedrooms and 3 bathrooms with the master bedroom and bedroom two being en-suite, the master having direct access to the large (55m2) South facing terrace which receives lots of sun and boasts great open views and views over the lake which is located on Green Life Golf Course. Bedroom two also has a good size terrace on the back of the property and this receives sun at the end of the day. The living room is a good size and is bright and open and has access to the large sunny terrace and off the living/dinning room you'll find the fully fitted kitchen and utility room. Bedroom three is also a good size and there is a third bathroom which bedroom three she guests would use. The property comes fully furnished and has a large underground garage space and store room. The complex itself is very well maintained, and boasts well manicured gardens and a large communal swimming pool. The complex is set in the grounds of green life golf course and you have access to the well renowned lake side restaurant called El Lago and use of the tennis courts and gym which do come at an additional monthly cost if you use them. This property really is something special so if you're looking for a large luxurious 3 bed apartment in a tranquil complex then get in touch today as this will not be on the market for long!