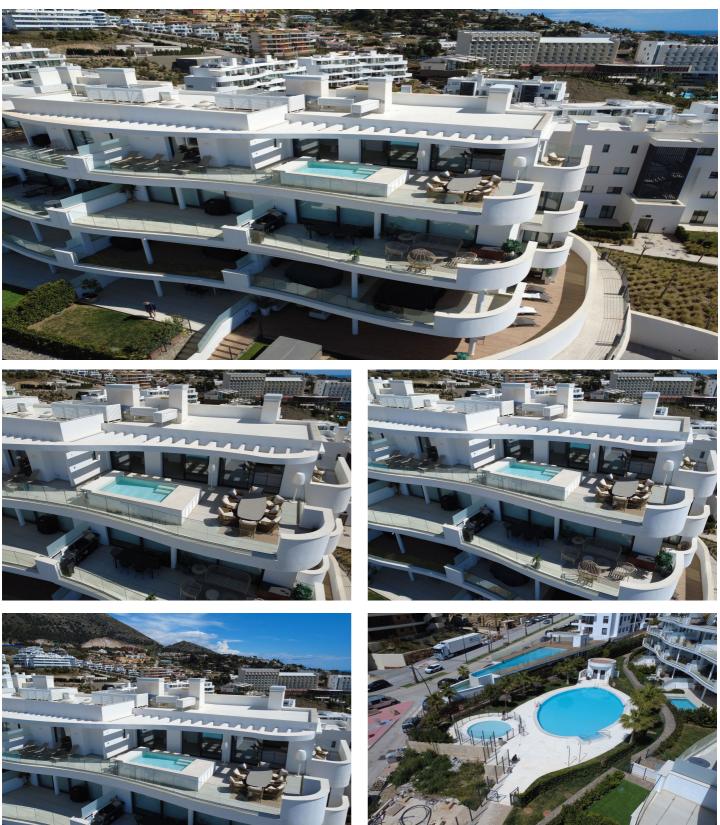

## Costa del Sol, Fuengirola

We present this incredible penthouse/sky villa located in the luxurious Higuerón West 217 complex of Higuerón Resort, overlooking the entire Fuengirola coast. Close to Benalmádena, Marbella, Puerto Banús, and Málaga, it offers much more than sun and sand. Unsurpassed culinary, cultural, sports, nature, and leisure experiences, all in one place. You can finally enjoy a relaxed and healthy lifestyle, thanks to all the sports facilities, spa, and beach club, to which you will have preferential access. The home can be accessed from the building's stairs and also via elevator from the garage, thanks to a door that opens directly into the spacious living-dining room with an open kitchen fully equipped with highend Neff appliances. Next to the kitchen is the laundry room with a washing machine, dryer, and aerothermal heat pump. The living room enjoys incredible 180° views of the sea, the entire coast, and the mountains thanks to the large windows with security glass. These open onto the large terrace with a private pool, a dining table for 8 people, sun loungers, and a space designed for an outdoor kitchen/barbecue. In the hallway leading to the sleeping area, we find a guest toilet, a full bathroom with a shower, two guest bedrooms with built-in wardrobes, and the master bedroom with a comfortable dressing room and a full ensuite bathroom with a bathtub and shower. All the furniture, fabrics, and decor are of high quality and are included in the sale price. Don't miss the opportunity to visit this incredible property: pure quality of life. Title Deed: Total built area of 272m2 includes an enclosed interior area of 150.83m2, a 93.86m2 terrace, a 10.80m2 infinity pool, a 12.75m2 balcony, and a 19.69m2 common area. Two parking spaces, each measuring 28.64m2, and a 9.51m2 storage room. Construction year: 2021. Approximate expenses: Property Tax (IBIU): €1,275 per year (2024) - Waste tax: €172 per year (2024) - Community and community fees: €499.41 per month. EEC: Energy Consumption & CO2 Emissions CLASS B. The data provided is for informational purposes only and has no contractual value. The offer is subject to errors, price changes, omissions, availability, and/or withdrawal from the market without prior notice. The indicated price does not include expenses inherent to the purchase of real estate according to current laws (ITP or VAT, notary fees, registry fees, management).