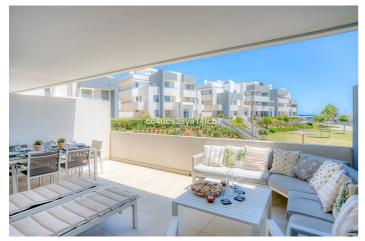

## Costa del Sol, Estepona

Modern 2-Bedroom Ground Floor Apartment with Sea Views in Estepona This contemporary ground floor apartment, situated in a desirable development just west of Estepona, offers a harmonious blend of modern living and coastal charm. Completed only six years ago, the property boasts high-quality finishes and a spacious, open-plan layout. Key Features: Spacious Open-Plan Living: The apartment features a generous open-plan living and dining area, seamlessly connected to a modern kitchen, creating a bright and airy atmosphere. Master Bedroom with En-Suite: The master bedroom, located at the rear of the property, includes an en-suite bathroom, offering privacy and comfort. Guest Bedroom with Terrace Access: The guest bedroom provides direct access to the large private terrace, enhancing the indoor-outdoor living experience. Expansive Terrace with Partial Sea Views: Enjoy partial sea views from the spacious terrace, which overlooks the communal pool and beautifully landscaped gardens—ideal for al fresco dining or relaxation. Modern Development: The property is part of a modern development completed just six years ago, ensuring contemporary design and high-quality finishes throughout. Additional Amenities: Included with the apartment are an underground parking space and a storage room, providing added convenience and security. This apartment offers a perfect blend of comfort, style, and functionality, making it an ideal choice for those seeking a modern home in the beautiful Estepona area. For more information or to schedule a viewing, please contact us.