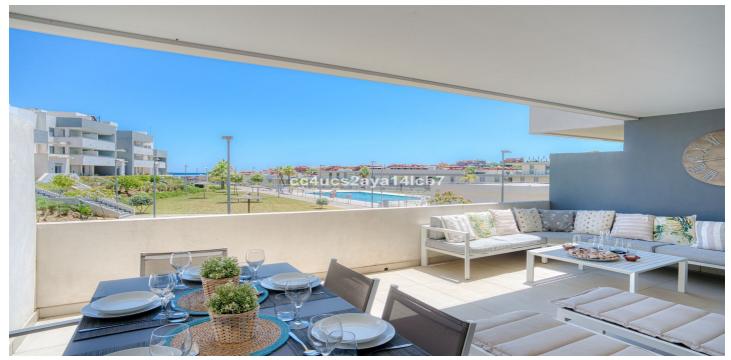

## Costa del Sol, Estepona

Modern 2-Bedroom Ground Floor Apartment with Sea Views in Estepona This contemporary ground floor apartment, situated in a desirable development just west of Estepona, offers a harmonious blend of modern living and coastal charm. Completed only six years ago, the property boasts high-quality finishes and a spacious, open-plan layout. Key Features: Spacious Open-Plan Living: The apartment features a generous open-plan living and dining area, seamlessly connected to a modern kitchen, creating a bright and airy atmosphere. Master Bedroom with En-Suite: The master bedroom, located at the rear of the property, includes an en-suite bathroom, offering privacy and comfort. Guest Bedroom with Terrace Access: The guest bedroom provides direct access to the large private terrace, enhancing the indoor-outdoor living experience. Expansive Terrace with Partial Sea Views: Enjoy partial sea views from the spacious terrace, which overlooks the communal pool and beautifully landscaped gardens—ideal for al fresco dining or relaxation. Modern Development: The property is part of a modern development completed just six years ago, ensuring contemporary design and high-quality finishes throughout. Additional Amenities: Included with the apartment are an underground parking space and a storage room, providing added convenience and security. This apartment offers a perfect blend of comfort, style, and functionality, making it an ideal choice for those seeking a modern home in the beautiful Estepona area. For more information or to schedule a viewing, please contact us.