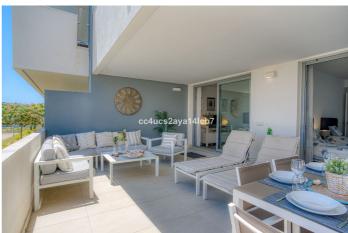

## Costa del Sol, Estepona

Modern 2-Bedroom Ground Floor Apartment with Sea Views in Estepona This contemporary ground floor apartment, situated in a desirable development just west of Estepona, offers a harmonious blend of modern living and coastal charm. Completed only six years ago, the property boasts high-quality finishes and a spacious, open-plan layout. Key Features: Spacious Open-Plan Living: The apartment features a generous open-plan living and dining area, seamlessly connected to a modern kitchen, creating a bright and airy atmosphere. Master Bedroom with En-Suite: The master bedroom, located at the rear of the property, includes an en-suite bathroom, offering privacy and comfort. Guest Bedroom with Terrace Access: The guest bedroom provides direct access to the large private terrace, enhancing the indoor-outdoor living experience. Expansive Terrace with Partial Sea Views: Enjoy partial sea views from the spacious terrace, which overlooks the communal pool and beautifully landscaped gardens—ideal for al fresco dining or relaxation. Modern Development: The property is part of a modern development completed just six years ago, ensuring contemporary design and high-quality finishes throughout. Additional Amenities: Included with the apartment are an underground parking space and a storage room, providing added convenience and security. This apartment offers a perfect blend of comfort, style, and functionality, making it an ideal choice for those seeking a modern home in the beautiful Estepona area. For more information or to schedule a viewing, please contact us.