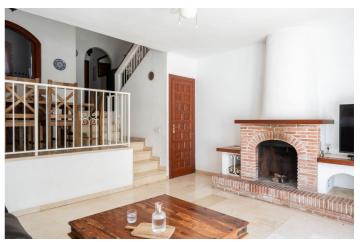

## Costa del Sol, Mijas Golf

Unique opportunity in Mijas Golf! Discover this exclusive townhouse bathed by the Andalusian sun and surrounded by the uninterrupted green of the golf course. Distributed on four independent floors connected by an elegant interior staircase, this home offers privacy and comfort on each level. Main features - Three bedrooms with en-suite bathrooms: Each bedroom has its own full bathroom, ensuring an intimate and comfortable space for all residents. - Guest bathroom: An additional toilet on the first floor for visitors and day-to-day comfort. - Large outdoor patio: Ideal for outdoor breakfasts, gatherings with friends or simply enjoying the sunny weather. - Communal swimming pool: Perfect for cooling off in summer, surrounded by a well-kept Andalusian-style environment. - Communal parking: Assigned parking space for your vehicle, with direct access to the urbanization. Distribution by floors 1. Ground floor: Entrance hall, guest toilet and exit to the patio. 2. Second floor: Bright living-dining room with large windows that flood the space with natural light and access to the patio. 3. Second floor: Two bedrooms, both with en suite bathroom and fitted closets. 4. Attic floor: Master bedroom with full bathroom and terrace-solarium overlooking the golf course and the sea on the horizon. Environment and lifestyle Located in a privileged area of Mijas Golf, you will enjoy walks between greens and fairways, with the Andalusian sun as a backdrop.

## **Features:**

FeaturesClimate ControlCovered TerraceAir ConditioningNear TransportFireplace

Private Terrace Ensuite Bathroom

Solarium Games Room

Setting Pool
Close To Golf Communal

Private

**Views**Mountain
Garden