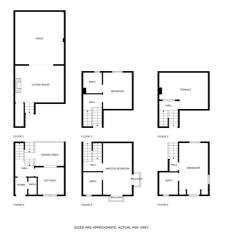

## Costa del Sol, Mijas Golf

Unique opportunity in Mijas Golf! Discover this exclusive townhouse bathed by the Andalusian sun and surrounded by the uninterrupted green of the golf course. Distributed on four independent floors connected by an elegant interior staircase, this home offers privacy and comfort on each level. Main features - Three bedrooms with en-suite bathrooms: Each bedroom has its own full bathroom, ensuring an intimate and comfortable space for all residents. - Guest bathroom: An additional toilet on the first floor for visitors and day-to-day comfort. - Large outdoor patio: Ideal for outdoor breakfasts, gatherings with friends or simply enjoying the sunny weather. - Communal swimming pool: Perfect for cooling off in summer, surrounded by a well-kept Andalusian-style environment. - Communal parking: Assigned parking space for your vehicle, with direct access to the urbanization. Distribution by floors 1. Ground floor: Entrance hall, guest toilet and exit to the patio. 2. Second floor: Bright living-dining room with large windows that flood the space with natural light and access to the patio. 3. Second floor: Two bedrooms, both with en suite bathroom and fitted closets. 4. Attic floor: Master bedroom with full bathroom and terrace-solarium overlooking the golf course and the sea on the horizon. Environment and lifestyle Located in a privileged area of Mijas Golf, you will enjoy walks between greens and fairways, with the Andalusian sun as a backdrop.