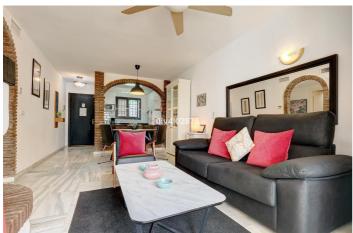

## Costa del Sol, Riviera del Sol

Superb apartment with 2 bedrooms and 1 bathroom, located in one of the best areas of Mijas Costa, Riviera del Sol, close to shops restaurants and beach. Located with a charming Andalucian style complex with lovely gardens, tennis courts and community pool. The apartment offers easy access on ground floor, with fully equipped American style kitchen and lounge/dining room with fire place and direct access to sunny terrace which leads directly to the lovely community gardens. from the lounge, access to a guest bathroom, guest bedroom and master bedroom. Both bedrooms with fitted wardrobes. In summary an excellent apartment located in a prime location of Mijas Costa. Viewings highly recommended!! DEED: Total Built Area 80,50m2, Year of Build: 1987, Aprox fees IBI :344,56€ per year - Basura 77,58€ per year - Community 126€ per month with extraordinary payments of 97,50€ per month until March 2026 / CEE:Energy Consumption Rating G (274.1 kWh/m2/year) CO2 Emissions Rating E (52.0 kgCO2/m2/year). The stated data is merely informative and has no contractual value. These details may be subject to errors, price changes, omissions, availability and/or withdrawal from the market without prior notice. The indicated price does not include the expenses inherent to the purchase of real estate according to current laws (ITP or VAT, notary expenses, registry expenses, conveyancing etc)