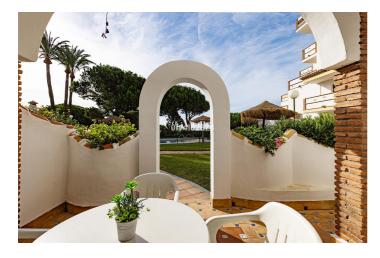

## Costa del Sol, Riviera del Sol

Superb apartment with 2 bedrooms and 1 bathroom, located in one of the best areas of Mijas Costa, Riviera del Sol, close to shops restaurants and beach. Located with a charming Andalucian style complex with lovely gardens, tennis courts and community pool. The apartment offers easy access on ground floor, with fully equipped American style kitchen and lounge/dining room with fire place and direct access to sunny terrace which leads directly to the lovely community gardens. from the lounge, access to a guest bathroom, guest bedroom and master bedroom. Both bedrooms with fitted wardrobes. In summary an excellent apartment located in a prime location of Mijas Costa. Viewings highly recommended!! DEED: Total Built Area 80,50m2, Year of Build: 1987, Aprox fees IBI :344,56€ per year - Basura 77,58€ per year - Community 126€ per month with extraordinary payments of 97,50€ per month until March 2026 / CEE:Energy Consumption Rating G (274.1 kWh/m2/year) CO2 Emissions Rating E (52.0 kgCO2/m2/year). The stated data is merely informative and has no contractual value. These details may be subject to errors, price changes, omissions, availability and/or withdrawal from the market without prior notice. The indicated price does not include the expenses inherent to the purchase of real estate according to current laws (ITP or VAT, notary expenses, registry expenses, conveyancing etc)