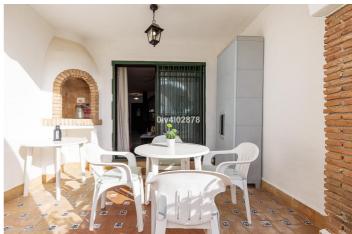

## Costa del Sol, Riviera del Sol

Superb apartment with 2 bedrooms and 1 bathroom, located in one of the best areas of Mijas Costa, Riviera del Sol, close to shops restaurants and beach. Located with a charming Andalucian style complex with lovely gardens, tennis courts and community pool. The apartment offers easy access on ground floor, with fully equipped American style kitchen and lounge/dining room with fire place and direct access to sunny terrace which leads directly to the lovely community gardens. from the lounge, access to a guest bathroom, guest bedroom and master bedroom. Both bedrooms with fitted wardrobes. In summary an excellent apartment located in a prime location of Mijas Costa. Viewings highly recommended!! DEED: Total Built Area 80,50m2, Year of Build: 1987, Aprox fees IBI :344,56€ per year - Basura 77,58€ per year - Community 126€ per month with extraordinary payments of 97,50€ per month until March 2026 / CEE:Energy Consumption Rating G (274.1 kWh/m2/year) CO2 Emissions Rating E (52.0 kgCO2/m2/year). The stated data is merely informative and has no contractual value. These details may be subject to errors, price changes, omissions, availability and/or withdrawal from the market without prior notice. The indicated price does not include the expenses inherent to the purchase of real estate according to current laws (ITP or VAT, notary expenses, registry expenses, conveyancing etc)