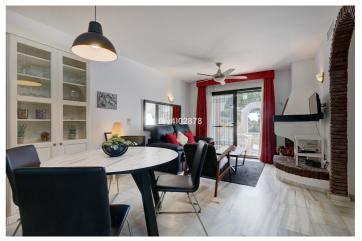

## Costa del Sol, Riviera del Sol

Superb apartment with 2 bedrooms and 1 bathroom, located in one of the best areas of Mijas Costa, Riviera del Sol, close to shops restaurants and beach. Located with a charming Andalucian style complex with lovely gardens, tennis courts and community pool. The apartment offers easy access on ground floor, with fully equipped American style kitchen and lounge/dining room with fire place and direct access to sunny terrace which leads directly to the lovely community gardens. from the lounge, access to a guest bathroom, guest bedroom and master bedroom. Both bedrooms with fitted wardrobes. In summary an excellent apartment located in a prime location of Mijas Costa. Viewings highly recommended!! DEED: Total Built Area 80,50m2, Year of Build: 1987, Aprox fees IBI :344,56€ per year - Basura 77,58€ per year - Community 126€ per month with extraordinary payments of 97,50€ per month until March 2026 / CEE:Energy Consumption Rating G (274.1 kWh/m2/year) CO2 Emissions Rating E (52.0 kgCO2/m2/year). The stated data is merely informative and has no contractual value. These details may be subject to errors, price changes, omissions, availability and/or withdrawal from the market without prior notice. The indicated price does not include the expenses inherent to the purchase of real estate according to current laws (ITP or VAT, notary expenses, registry expenses, conveyancing etc)