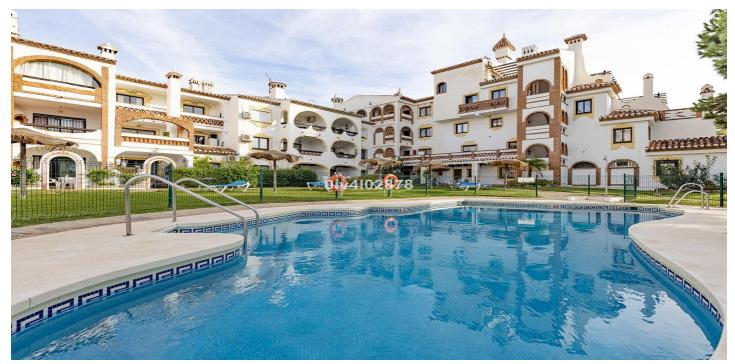

## Ground Floor Apartment for sale in Riviera del Sol, Mijas

290,000€

Reference: R5107303 Bedrooms: 2 Bathrooms: 1 Build Size: 80m<sup>2</sup> Terrace: 12m<sup>2</sup>

## Costa del Sol, Riviera del Sol

Superb apartment with 2 bedrooms and 1 bathroom, located in one of the best areas of Mijas Costa, Riviera del Sol, close to shops restaurants and beach. Located with a charming Andalucian style complex with lovely gardens, tennis courts and community pool. The apartment offers easy access on ground floor, with fully equipped American style kitchen and lounge/dining room with fire place and direct access to sunny terrace which leads directly to the lovely community gardens. from the lounge, access to a guest bathroom, guest bedroom and master bedroom. Both bedrooms with fitted wardrobes. In summary an excellent apartment located in a prime location of Mijas Costa. Viewings highly recommended!! DEED: Total Built Area 80,50m2, Year of Build: 1987, Aprox fees IBI :344,56€ per year - Basura 77,58€ per year - Community 126€ per month with extraordinary payments of 97,50€ per month until March 2026 / CEE:Energy Consumption Rating G (274.1 kWh/m2/year) CO2 Emissions Rating E (52.0 kgCO2/m2/year). The stated data is merely informative and has no contractual value. These details may be subject to errors, price changes, omissions, availability and/or withdrawal from the market without prior notice. The indicated price does not include the expenses inherent to the purchase of real estate according to current laws (ITP or VAT, notary expenses, registry expenses, conveyancing etc)

## **Features:**

FeaturesOrientationClimate ControlNear TransportSouthAir Conditioning

Private Terrace Fireplace

Fitted Wardrobes

Barbeque
Tennis Court
Wood Flooring
Views Setting

ViewsSettingConditionGardenClose To GolfGoodPoolUrbanisation

Close To Sea
Close To Shops
Close To Schools

PoolKitchenGardenCommunalFully FittedCommunalSecurityParkingCategoryGated ComplexCommunalResale

Energy Rating CO2 Emission Rating

G E