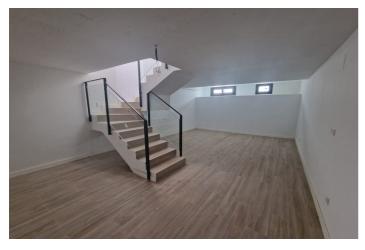

## Costa del Sol, Manilva

VILLA 1 207.45m² built on a 240m² plot. It has 3 bedrooms, 3 bathrooms, living room, kitchen, terrace, private garden, private garage for 2 vehicles, basement with natural light and excellent sea views. SEMI-DETACHED HOUSE 2 128.25m² built on a 153m² plot. It has 2 bedrooms, 2 bathrooms, living room, kitchen, terrace, private garden, parking area within the plot, basement with natural light and excellent sea views. SEMI-DETACHED HOUSE 3 128.25m² built on a 138m² plot. It has 2 bedrooms, 2 bathrooms, living room, kitchen, terrace, private garden, parking area within the plot, basement with natural light and excellent sea views. SEMI-DETACHED HOUSE 5 128.25m² built on a 156m² plot. It has 2 bedrooms, 2 bathrooms, living room, kitchen, terrace, private garden, parking area within the plot, basement with natural light and excellent sea views.