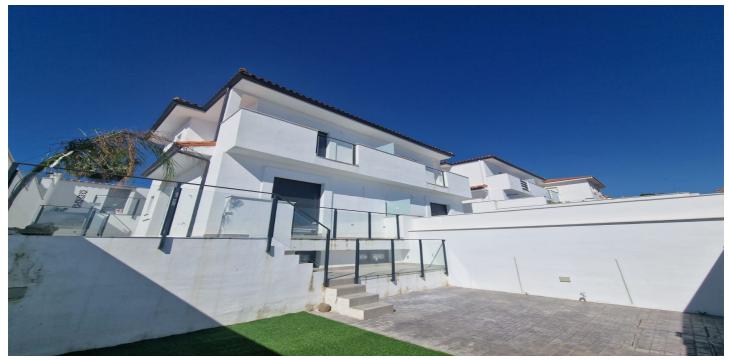

## Costa del Sol, Manilva

VILLA 1 207.45m² built on a 240m² plot. It has 3 bedrooms, 3 bathrooms, living room, kitchen, terrace, private garden, private garage for 2 vehicles, basement with natural light and excellent sea views. SEMI-DETACHED HOUSE 2 128.25m² built on a 153m² plot. It has 2 bedrooms, 2 bathrooms, living room, kitchen, terrace, private garden, parking area within the plot, basement with natural light and excellent sea views. SEMI-DETACHED HOUSE 3 128.25m² built on a 138m² plot. It has 2 bedrooms, 2 bathrooms, living room, kitchen, terrace, private garden, parking area within the plot, basement with natural light and excellent sea views. SEMI-DETACHED HOUSE 5 128.25m² built on a 156m² plot. It has 2 bedrooms, 2 bathrooms, living room, kitchen, terrace, private garden, parking area within the plot, basement with natural light and excellent sea views.