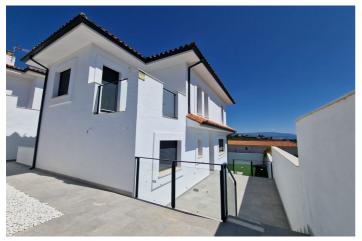

## Costa del Sol, Manilva

VILLA 1 207.45m² built on a 240m² plot. It has 3 bedrooms, 3 bathrooms, living room, kitchen, terrace, private garden, private garage for 2 vehicles, basement with natural light and excellent sea views. SEMI-DETACHED HOUSE 2 128.25m² built on a 153m² plot. It has 2 bedrooms, 2 bathrooms, living room, kitchen, terrace, private garden, parking area within the plot, basement with natural light and excellent sea views. SEMI-DETACHED HOUSE 3 128.25m² built on a 138m² plot. It has 2 bedrooms, 2 bathrooms, living room, kitchen, terrace, private garden, parking area within the plot, basement with natural light and excellent sea views. SEMI-DETACHED HOUSE 5 128.25m² built on a 156m² plot. It has 2 bedrooms, 2 bathrooms, living room, kitchen, terrace, private garden, parking area within the plot, basement with natural light and excellent sea views.