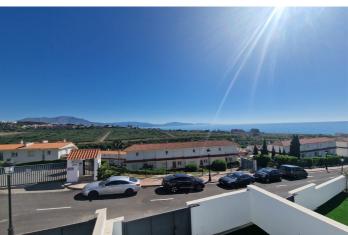

## Costa del Sol, Manilva

VILLA 1 207.45m² built on a 240m² plot. It has 3 bedrooms, 3 bathrooms, living room, kitchen, terrace, private garden, private garage for 2 vehicles, basement with natural light and excellent sea views. SEMI-DETACHED HOUSE 2 128.25m² built on a 153m² plot. It has 2 bedrooms, 2 bathrooms, living room, kitchen, terrace, private garden, parking area within the plot, basement with natural light and excellent sea views. SEMI-DETACHED HOUSE 3 128.25m² built on a 138m² plot. It has 2 bedrooms, 2 bathrooms, living room, kitchen, terrace, private garden, parking area within the plot, basement with natural light and excellent sea views. SEMI-DETACHED HOUSE 5 128.25m² built on a 156m² plot. It has 2 bedrooms, 2 bathrooms, living room, kitchen, terrace, private garden, parking area within the plot, basement with natural light and excellent sea views.

## **Features:**

FeaturesClimate ControlPrivate TerraceCold A/CFitted WardrobesHot A/C

Setting Condition
Close To Shops New Construction
Garden Parking
Private Garage

Private

Views
Sea
Mountain
Garden
Kitchen
Fully Fitted