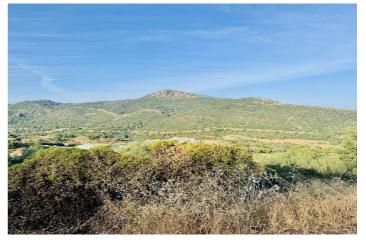

## Costa del Sol, Benahavís

Two neighboring plots are for sale: the first measuring 2,237.5 m² priced at €349,000, and the second 2,053 m² priced at €279,000. Both are located in the exclusive, gated, and 24-hour secured community of Monte Mayor, in the municipality of Benahavís. The first plot is an ideal place to build a private villa surrounded by nature with breathtaking views of the pine forest and mountains. It has easy asphalt road access and is just 15 minutes from the Costa del Sol coastline, close to Estepona and Puerto Banús beaches. Monte Mayor is known for its privacy, high-quality infrastructure, manicured green areas, and a cozy café inside the community. Additionally, just minutes away are three prestigious golf courses: Marbella Club Golf Resort, Villa Padierna Golf Club, and Los Flamingos Golf, perfect for lovers of premium leisure and active lifestyles. All essential amenities are reachable within 10–15 minutes: international schools, supermarkets, clinics, restaurants, and sports centers. The plots can be purchased together — to create one large estate or two separate villas. This northwest-facing plot is the coolest and most comfortable during the summer months (~30°C), offering reduced heat exposure, pleasant night temperatures, and excellent natural ventilation. Ideal for those sensitive to high heat or with hypertension. Compared to other orientations, it stays significantly cooler due to limited direct sunlight. This is a unique opportunity to develop a residential project in a peaceful and secure location with all the benefits of life close to the sea, nature, and elite infrastructure