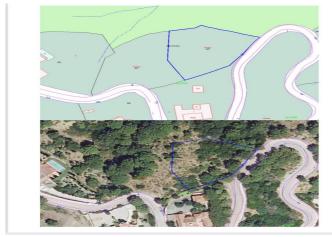

## Residential Plot for sale in Benahavís, Benahavís

279,000€

Reference: R5110654 Plot Size: 2,053m<sup>2</sup>

## Costa del Sol, Benahavís

Two neighboring plots are for sale: the first measuring 2,237.5 m² priced at €349,000, and the second 2,053 m² priced at €279,000. Both are located in the exclusive, gated, and 24-hour secured community of Monte Mayor, in the municipality of Benahavís. The first plot is an ideal place to build a private villa surrounded by nature with breathtaking views of the pine forest and mountains. It has easy asphalt road access and is just 15 minutes from the Costa del Sol coastline, close to Estepona and Puerto Banús beaches. Monte Mayor is known for its privacy, high-quality infrastructure, manicured green areas, and a cozy café inside the community. Additionally, just minutes away are three prestigious golf courses: Marbella Club Golf Resort, Villa Padierna Golf Club, and Los Flamingos Golf, perfect for lovers of premium leisure and active lifestyles. All essential amenities are reachable within 10–15 minutes: international schools, supermarkets, clinics, restaurants, and sports centers. The plots can be purchased together — to create one large estate or two separate villas. This northwest-facing plot is the coolest and most comfortable during the summer months (~30°C), offering reduced heat exposure, pleasant night temperatures, and excellent natural ventilation. Ideal for those sensitive to high heat or with hypertension. Compared to other orientations, it stays significantly cooler due to limited direct sunlight. This is a unique opportunity to develop a residential project in a peaceful and secure location with all the benefits of life close to the sea, nature, and elite infrastructure