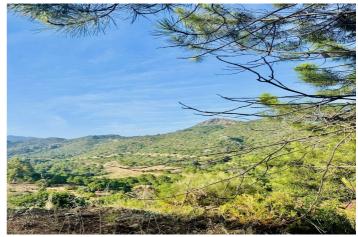

## Costa del Sol, Benahavís

Two neighboring plots are for sale: the first measuring 2,237.5 m² priced at €349,000, and the second 2,053 m² priced at €279,000. Both are located in the exclusive, gated, and 24-hour secured community of Monte Mayor, in the municipality of Benahavís. The first plot is an ideal place to build a private villa surrounded by nature with breathtaking views of the pine forest and mountains. It has easy asphalt road access and is just 15 minutes from the Costa del Sol coastline, close to Estepona and Puerto Banús beaches. Monte Mayor is known for its privacy, high-quality infrastructure, manicured green areas, and a cozy café inside the community. Additionally, just minutes away are three prestigious golf courses: Marbella Club Golf Resort, Villa Padierna Golf Club, and Los Flamingos Golf, perfect for lovers of premium leisure and active lifestyles. All essential amenities are reachable within 10–15 minutes: international schools, supermarkets, clinics, restaurants, and sports centers. The plots can be purchased together — to create one large estate or two separate villas. This northwest-facing plot is the coolest and most comfortable during the summer months (~30°C), offering reduced heat exposure, pleasant night temperatures, and excellent natural ventilation. Ideal for those sensitive to high heat or with hypertension. Compared to other orientations, it stays significantly cooler due to limited direct sunlight. This is a unique opportunity to develop a residential project in a peaceful and secure location with all the benefits of life close to the sea, nature, and elite infrastructure