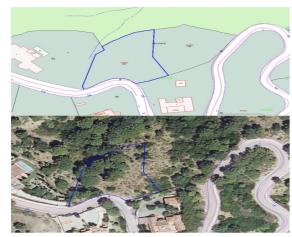

## Residential Plot for sale in Benahavís, Benahavís

349,000 €

Reference: R5110633 Plot Size: 2,237m<sup>2</sup>

## Costa del Sol, Benahavís

Two neighboring plots are for sale: the first measuring 2,237.5 m² priced at €349,000, and the second 2,053 m² priced at €279,000. Both are located in the exclusive, gated, and 24-hour secured community of Monte Mayor, in the municipality of Benahavís. The first plot is an ideal place to build a private villa surrounded by nature with breathtaking views of the pine forest and mountains. It has easy asphalt road access and is just 15 minutes from the Costa del Sol coastline, close to Estepona and Puerto Banús beaches. Monte Mayor is known for its privacy, high-quality infrastructure, manicured green areas, and a cozy café inside the community. Additionally, just minutes away are three prestigious golf courses: Marbella Club Golf Resort, Villa Padierna Golf Club, and Los Flamingos Golf, perfect for lovers of premium leisure and active lifestyles. All essential amenities are reachable within 10–15 minutes: international schools, supermarkets, clinics, restaurants, and sports centers. The plots can be purchased together — to create one large estate or two separate villas. This northwest-facing plot is the coolest and most comfortable during the summer months (~30°C), offering reduced heat exposure, pleasant night temperatures, and excellent natural ventilation. Ideal for those sensitive to high heat or with hypertension. Compared to other orientations, it stays significantly cooler due to limited direct sunlight. This is a unique opportunity to develop a residential project in a peaceful and secure location with all the benefits of life close to the sea, nature, and elite infrastructure