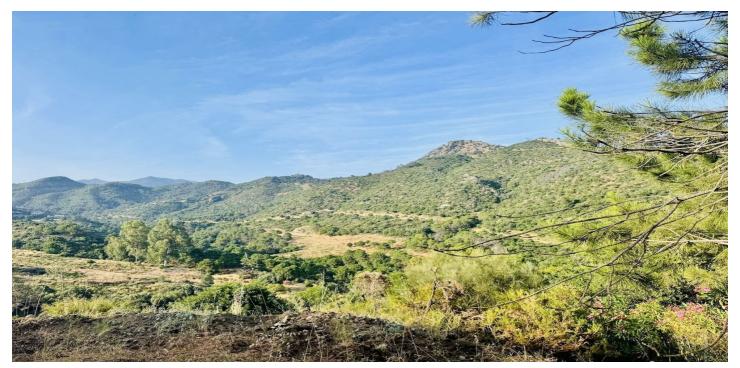

## Costa del Sol, Benahavís

Two neighboring plots are for sale: the first measuring 2,237.5 m² priced at €349,000, and the second 2,053 m² priced at €279,000. Both are located in the exclusive, gated, and 24-hour secured community of Monte Mayor, in the municipality of Benahavís. The first plot is an ideal place to build a private villa surrounded by nature with breathtaking views of the pine forest and mountains. It has easy asphalt road access and is just 15 minutes from the Costa del Sol coastline, close to Estepona and Puerto Banús beaches. Monte Mayor is known for its privacy, high-quality infrastructure, manicured green areas, and a cozy café inside the community. Additionally, just minutes away are three prestigious golf courses: Marbella Club Golf Resort, Villa Padierna Golf Club, and Los Flamingos Golf, perfect for lovers of premium leisure and active lifestyles. All essential amenities are reachable within 10–15 minutes: international schools, supermarkets, clinics, restaurants, and sports centers. The plots can be purchased together — to create one large estate or two separate villas. This northwest-facing plot is the coolest and most comfortable during the summer months (~30°C), offering reduced heat exposure, pleasant night temperatures, and excellent natural ventilation. Ideal for those sensitive to high heat or with hypertension. Compared to other orientations, it stays significantly cooler due to limited direct sunlight. This is a unique opportunity to develop a residential project in a peaceful and secure location with all the benefits of life close to the sea, nature, and elite infrastructure