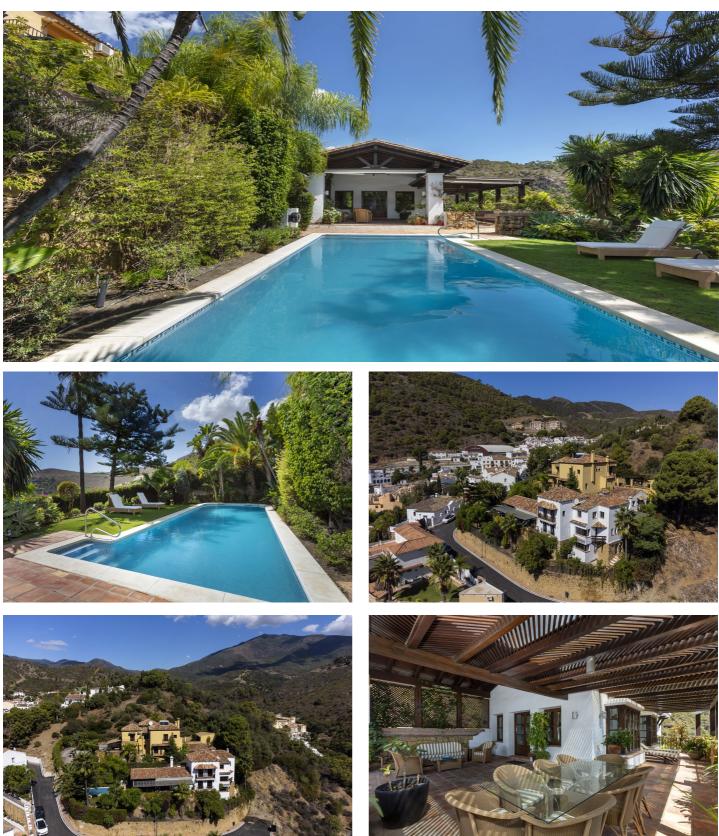

## Costa del Sol, Benahavís

This charming villa in the heart of the beautiful Benahavis village enjoys panoramic views from every room and is full of character. It has has complete privacy, is extremely quiet and is only a few minutes walk to all amenities, including outstanding restaurants, bars, shops gym, golf driving range, hiking trails and much more! Electric gates lead you into the driveway which has parking for several cars and also a double garage. There is a utility room plus large kitchen that opens up into the breakfast room. huge dining room which leads into the impressive sitting room with high beamed ceilings and cosy fireplace - perfect for winter evenings. Opening up from the sitting room is a huge terrace and garden area with large pool which is heated - Ideal for all lovers of swimming on a winters day! The garden offers total privacy and total panoramic views accross the valley and village and to the protected forest areas and super exclusive La Zagaleta. Upstairs in the main house are 3 huge bedrooms plus 3 bathrooms and large walk in dressing rooms, and on the lower level is a separate guest apartment which is perfect for staff or teenager to stay in. The perfectly manicured gardens have a large amount of beautiful mature plants, flowers and fruit trees which make this the ideal home to relax and unwind in, it really does have a retreat feel to it. Public and private schools are withing a few minutes drive away, an abundance of golf courses within a ten minute drive. Puert Banus is a 12 minute drive and Estepona 15, and Malaga is 45 minutes away by car. This is truly special home and perfect for a family and must be seen to be appreciated.

#### Features:

Features Covered Terrace Storage Room Fitted Wardrobes Views Mountain Panoramic Forest

#### Furniture Fully Furnished Optional Security Gated Complex

**Orientation** South

Setting Close To Golf Close To Shops Close To Schools Village Mountain Pueblo Town Close To Forest Kitchen Fully Fitted

**Parking** Garage More Than One **Climate Control** Air Conditioning

Condition Good

**Garden** Private

Category Luxury