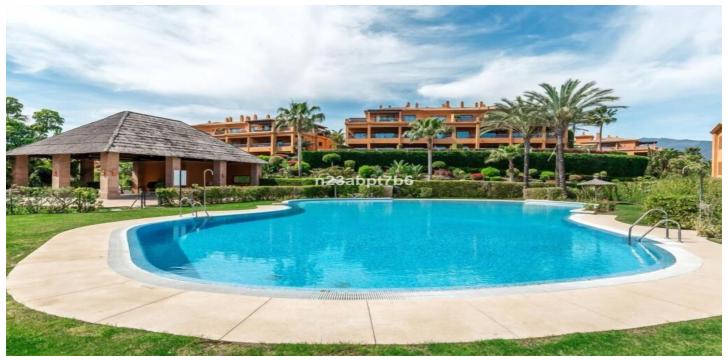

## Costa del Sol, Estepona

Discover this beautifully presented ground floor apartment, offering the perfect blend of space, comfort, and prime location. The property features a generous open-plan living and dining area that opens seamlessly onto a sun-drenched southwest-facing terrace and private garden—ideal for relaxing or entertaining in style. With two well-appointed bedrooms and two modern bathrooms, this home is designed for comfortable living. The spacious master suite boasts an en-suite bathroom and direct access to the terrace, creating a tranquil retreat filled with natural light. The fully fitted kitchen includes a separate laundry area and is equipped with everything you need for easy, everyday living. Additional features include air conditioning (hot and cold) and luxurious underfloor heating in the bathrooms. Located in the prestigious gated community of Benatalaya, residents enjoy top-tier amenities including: 24-hour security Lush landscaped gardens Multiple outdoor swimming pools Heated indoor pool Fully equipped gym Sauna and spa facilities Ideally situated just 10 minutes from Puerto Banús, 15 minutes from Marbella and Estepona, and 50 minutes from Málaga Airport. You'll also find shops, restaurants, golf courses, and beaches just moments away. Whether you're looking for a permanent home, a holiday getaway, or a smart investment, this property offers the perfect combination of quality, convenience, and lifestyle. A true gem on the Costa del Sol—schedule your viewing today!

Pool Furniture Kitchen

Communal Fully Furnished Partially Fitted

GardenSecurityPrivateGated Complex

24 Hour Security