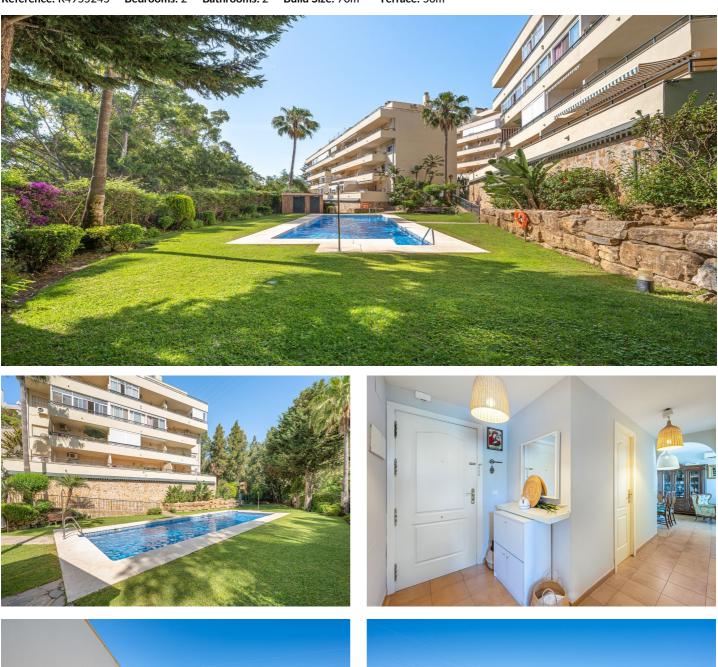

## Costa del Sol, Calahonda

Live in Paradise! Discover the tranquillity and luminosity of this spectacular penthouse in Calahonda. With its huge corner terrace, you can enjoy the Mediterranean climate all year round. Perfect to share unforgettable moments with friends and family. Exclusive services: - Two swimming pools: one outdoor and one covered for the winter months. - Garage and storage room included, plenty of space for all your needs. Bright and Spacious Spaces: Bright rooms with a cosy atmosphere, wide views to green areas. The terrace is the ideal place for al fresco dining, entertaining or just relaxing in the sun. Unbeatable Location: - Only 4 minutes drive to the sunny beaches of the Costa del Sol. - 30 minutes from Malaga airport with quick access to the motorway, perfect for residents and visitors alike. - Ideally located between Marbella and Fuengirola, the perfect stay. Escape to Serenity: Experience the serene lifestyle of Mijas Calahonda, surrounded by nature and tranquillity, yet within easy reach of all modern conveniences. Whether for a permanent residence or a holiday retreat, this penthouse is the perfect opportunity to enjoy life on the Costa del Sol.