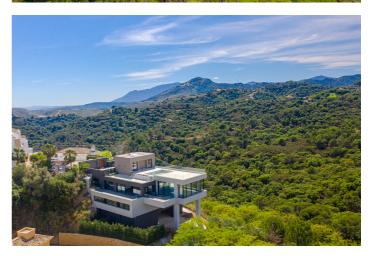

## Detached Villa for sale in Los Arqueros, Benahavís

4,750,000 €

Reference: R4447981 Bedrooms: 7 Bathrooms: 7 Plot Size: 2,570m<sup>2</sup> Build Size: 1,470m<sup>2</sup> Terrace: 403m<sup>2</sup>

## Costa del Sol, Los Arqueros

Stunning Modern Villa with 7 Bedrooms and Panoramic Sea and Mountain Views in Los Arqueros, Benahavís Discover this magnificent modern villa featuring 7 bedrooms and 9 bathrooms, set in the exclusive Los Arqueros urbanization in Benahavís. With breathtaking panoramic views of the sea and mountains, this luxurious property is just minutes away from San Pedro Alcántara and Puerto Banús, offering the ultimate Costa del Sol lifestyle. Nestled in a beautiful environment surrounded by golf courses, the urbanization boasts 24-hour security and a clubhouse that includes an 18-hole golf course designed by the renowned Severiano Ballesteros. Enjoy a wealth of amenities, including a tennis club, bowling alley, restaurants, shops, and a fully equipped gym. This opulent villa is spread over two levels and is accessible via an elevator. It features two stunning swimming pools, a sun terrace, and a spacious garage. Additional perks include a games room, gym, spa, and bar, ensuring a lifestyle of luxury and comfort. Every area of the villa is designed to be spacious and bright, creating an inviting and elegant atmosphere. Don't miss the chance to own one of the best villas in Los Arqueros and experience a premium lifestyle on the Costa del Sol!