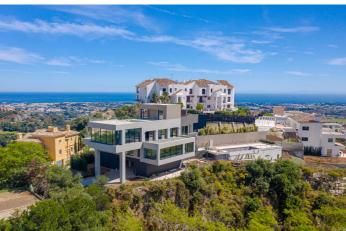

## Detached Villa for sale in Los Arqueros, Benahavís

4,750,000 €

Reference: R4447981 Bedrooms: 7 Bathrooms: 7 Plot Size: 2,570m<sup>2</sup> Build Size: 1,470m<sup>2</sup> Terrace: 403m<sup>2</sup>

## Costa del Sol, Los Arqueros

Stunning Modern Villa with 7 Bedrooms and Panoramic Sea and Mountain Views in Los Arqueros, Benahavís Discover this magnificent modern villa featuring 7 bedrooms and 9 bathrooms, set in the exclusive Los Arqueros urbanization in Benahavís. With breathtaking panoramic views of the sea and mountains, this luxurious property is just minutes away from San Pedro Alcántara and Puerto Banús, offering the ultimate Costa del Sol lifestyle. Nestled in a beautiful environment surrounded by golf courses, the urbanization boasts 24-hour security and a clubhouse that includes an 18-hole golf course designed by the renowned Severiano Ballesteros. Enjoy a wealth of amenities, including a tennis club, bowling alley, restaurants, shops, and a fully equipped gym. This opulent villa is spread over two levels and is accessible via an elevator. It features two stunning swimming pools, a sun terrace, and a spacious garage. Additional perks include a games room, gym, spa, and bar, ensuring a lifestyle of luxury and comfort. Every area of the villa is designed to be spacious and bright, creating an inviting and elegant atmosphere. Don't miss the chance to own one of the best villas in Los Arqueros and experience a premium lifestyle on the Costa del Sol!