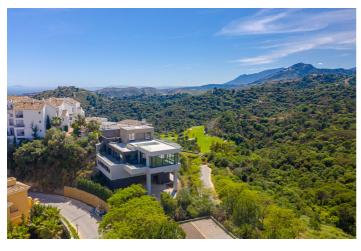

## Detached Villa for sale in Los Arqueros, Benahavís

4,750,000 €

Reference: R4447981 Bedrooms: 7 Bathrooms: 7 Plot Size: 2,570m<sup>2</sup> Build Size: 1,470m<sup>2</sup> Terrace: 403m<sup>2</sup>

## Costa del Sol, Los Arqueros

Stunning Modern Villa with 7 Bedrooms and Panoramic Sea and Mountain Views in Los Arqueros, Benahavís Discover this magnificent modern villa featuring 7 bedrooms and 9 bathrooms, set in the exclusive Los Arqueros urbanization in Benahavís. With breathtaking panoramic views of the sea and mountains, this luxurious property is just minutes away from San Pedro Alcántara and Puerto Banús, offering the ultimate Costa del Sol lifestyle. Nestled in a beautiful environment surrounded by golf courses, the urbanization boasts 24-hour security and a clubhouse that includes an 18-hole golf course designed by the renowned Severiano Ballesteros. Enjoy a wealth of amenities, including a tennis club, bowling alley, restaurants, shops, and a fully equipped gym. This opulent villa is spread over two levels and is accessible via an elevator. It features two stunning swimming pools, a sun terrace, and a spacious garage. Additional perks include a games room, gym, spa, and bar, ensuring a lifestyle of luxury and comfort. Every area of the villa is designed to be spacious and bright, creating an inviting and elegant atmosphere. Don't miss the chance to own one of the best villas in Los Arqueros and experience a premium lifestyle on the Costa del Sol!