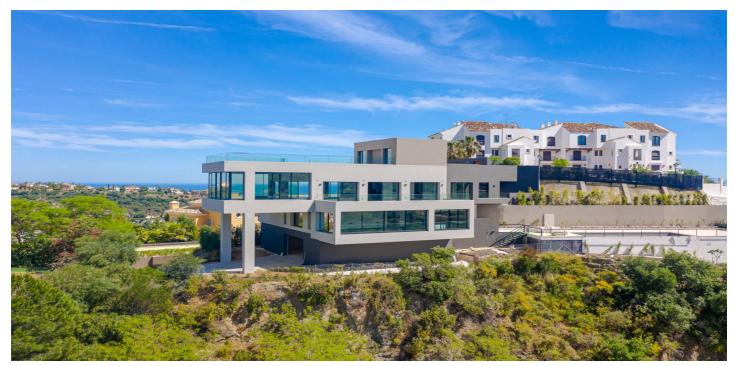

## Detached Villa for sale in Los Arqueros, Benahavís

4,750,000 €

Reference: R4447981 Bedrooms: 7 Bathrooms: 7 Plot Size: 2,570m<sup>2</sup> Build Size: 1,470m<sup>2</sup> Terrace: 403m<sup>2</sup>

## Costa del Sol, Los Arqueros

Stunning Modern Villa with 7 Bedrooms and Panoramic Sea and Mountain Views in Los Arqueros, Benahavís Discover this magnificent modern villa featuring 7 bedrooms and 9 bathrooms, set in the exclusive Los Arqueros urbanization in Benahavís. With breathtaking panoramic views of the sea and mountains, this luxurious property is just minutes away from San Pedro Alcántara and Puerto Banús, offering the ultimate Costa del Sol lifestyle. Nestled in a beautiful environment surrounded by golf courses, the urbanization boasts 24-hour security and a clubhouse that includes an 18-hole golf course designed by the renowned Severiano Ballesteros. Enjoy a wealth of amenities, including a tennis club, bowling alley, restaurants, shops, and a fully equipped gym. This opulent villa is spread over two levels and is accessible via an elevator. It features two stunning swimming pools, a sun terrace, and a spacious garage. Additional perks include a games room, gym, spa, and bar, ensuring a lifestyle of luxury and comfort. Every area of the villa is designed to be spacious and bright, creating an inviting and elegant atmosphere. Don't miss the chance to own one of the best villas in Los Arqueros and experience a premium lifestyle on the Costa del Sol!