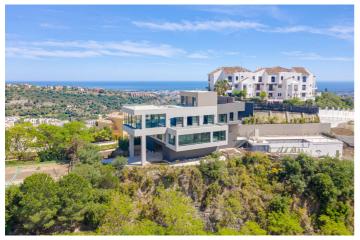

## Detached Villa for sale in Los Arqueros, Benahavís

4,750,000 €

Reference: R4447981 Bedrooms: 7 Bathrooms: 7 Plot Size: 2,570m<sup>2</sup> Build Size: 1,470m<sup>2</sup> Terrace: 403m<sup>2</sup>

## Costa del Sol, Los Arqueros

Stunning Modern Villa with 7 Bedrooms and Panoramic Sea and Mountain Views in Los Arqueros, Benahavís Discover this magnificent modern villa featuring 7 bedrooms and 9 bathrooms, set in the exclusive Los Arqueros urbanization in Benahavís. With breathtaking panoramic views of the sea and mountains, this luxurious property is just minutes away from San Pedro Alcántara and Puerto Banús, offering the ultimate Costa del Sol lifestyle. Nestled in a beautiful environment surrounded by golf courses, the urbanization boasts 24-hour security and a clubhouse that includes an 18-hole golf course designed by the renowned Severiano Ballesteros. Enjoy a wealth of amenities, including a tennis club, bowling alley, restaurants, shops, and a fully equipped gym. This opulent villa is spread over two levels and is accessible via an elevator. It features two stunning swimming pools, a sun terrace, and a spacious garage. Additional perks include a games room, gym, spa, and bar, ensuring a lifestyle of luxury and comfort. Every area of the villa is designed to be spacious and bright, creating an inviting and elegant atmosphere. Don't miss the chance to own one of the best villas in Los Arqueros and experience a premium lifestyle on the Costa del Sol!