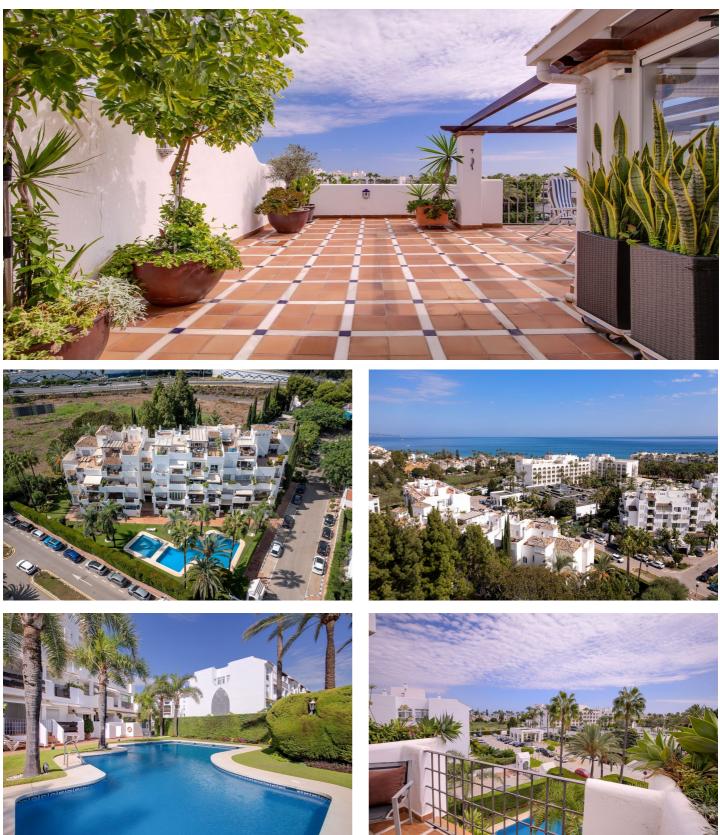

# Costa del Sol, Puerto Banús

Duplex penthouse with an incredible terrace and panoramic views, in the heart of Puerto Banus. If you are looking for an oasis of comfort and elegance in Puerto Banus, one of the most exclusive destinations in Europe, this beautiful duplex penthouse, in perfect condition, could be the ideal property. It is worth mentioning its generous terrace of 92 m2s, which becomes a dream corner to enjoy unforgettable outdoor moments, with 360 degrees panoramic views. The price includes a parking space and a storage room. Situated in a privileged area of Puerto Banús, close by the Meliá Banus hotel, the property offers an ideal location with easy access to restaurants and beach clubs. Furthermore, residents can enjoy ample green areas and a communal swimming pool. Do not hesitate to contact us to request a viewing.