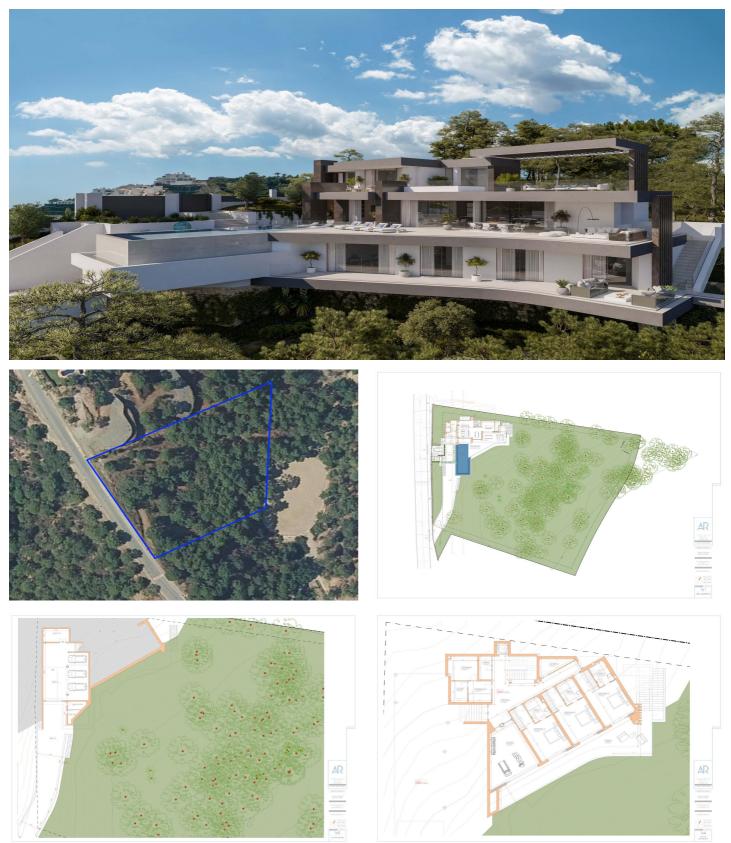

## Costa del Sol, Benahavís

Project plot with license, oriented to investors who want a fully licensed and prepared project! This project includes; 1. Plot of 6200m2 in Marbella club golf (one of the most prestigious surroundings around Marbella) 2. Fully licensed project 3. Request for proposal study (2 rounds with Project Manager Architect), incl. all documentation 4. Renderings & video (for commercial purposes). If the villa is completely built, it can be sold at 5.5M€ or more. With a plot price of 945K, and fully finished project, this is an easy start for an investor, and very good margins can be realized!!! Description Villa and domain: In one of the most exclusive areas of Marbella, Marbella club golf, we have a beautiful plot. Sea views, golf views over the Marbella club golf and lush nature characterize this plot of more than 6.000m2! This 24h high-level security domain, features purely exclusive villas a horse riding center, charming clubhouse and an 18-hole golf course with many natural undulations. This renowned 18 hole golf club has been around for over 70 years and is known as one of the best clubs in Spain. Marbella Club brings its people together in the clubhouse, where the excellent menu attracts many club members and residents every day. In short, this cozy atmosphere makes you feel right at home. The architect with years of experience in this region, designed a masterpiece that feels practical and homely at the same time. The oasis of green is drawn in as the large floor tiles extend from inside to outside, and even into the 75m2 pool! This way, one creates a natural place of tranquility. The villa-project includes 776m2 of indoor area and 357m2 of terraces, distributed over 3 floors, each with their own individuality! Below are the bodega, exclusive garage for 5 cars, technical rooms, gym and 3 suites each with dressing room and bathroom. From each room and the gym you can enjoy the view into the beautiful nature that we intentionally leave untouched. Deer walk through the 5000m2 wooded area which you can see from this floor on a regular basis. Above we have the entrance hall with wardrobe, guest toilet, living space, dining-area, kitchen and 2nd kitchen. From each of these rooms one has a view over the crests of the forest to the sea, the golf and the beautiful mountain scenery. Because of its south orientation the villa with adjoining pool also enjoys the Mediterranean sun all day. This part of the house includes 202m2 of interior space and 160m2 of terraces, as well as a 75m2 swimming pool, which overflows to three sides and where the water level is equal to the terraces. Lastly, the upper level consists of the Master bed- & bathroom, with an indoor area of 84m2 and adjoining 127m2 terraces. From these terraces you can enjoy your built-in Jacuzzi, semi-covered chill-out area through a built-in bioclimatic pergola. On each floor, the glass windows are TRUE 'floor-to-ceiling' with minimalist aluminum partitions so that you maintain maximum integration between inside and outside, even with closed panels. In recent years Marbella is known for its modern, white 'blocky' villas, which we want to stay away from as much as possible with this design, by providing the design with natural elements that in this way 'blend' with the natural environment around it. Especially since the villa is partly 'pushed' into the mountainside, integration with nature is extremely important. Located in the green area of Benahavís, but just far enough from the hustle, this is also your ideal zen location, where everything is still very accessible. 15km from Puerto Banús, 4km from Cancelada (the nearest village) and 13km from Estepona. Contact us for more info!