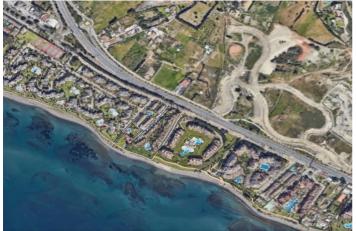

## Costa del Sol, Estepona

This asset offers an exceptional opportunity for those looking to invest in a prime location within the New Golden Mile area. The property encompasses a generous 9,500 square meters of land, providing ample space for various development possibilities. The section closest to the highway offers the potential to construct a 1,415 square meter commercial store, and its direct and clear visibility from the busiest road on the Costa del Sol makes it an ideal location for establishing a thriving business. Located just 3 km away from Estepona center, and 1 km from the beach, the land has easy access to the main roadway that connects Estepona, Marbella and the main cities of Malaga region and all Costa del Sol and Cadiz coastline, it is an exceptional opportunity for investorsIt is also surrounded by numerous ongoing developments and projects, renowed and established workshops, as well as distinguished residential communities like Kempinsky 5 star Hotel, Bahia de la Plata and Alcazaba Beach. Furthermore, the upper part of the property can be utilized for parking, ensuring convenience for potential future customers and visitors. This additional feature enhances the investment potential of the property. In summary, this urbanizable land in the New Golden Mile area presents an outstanding investment opportunity due to its strategic location, substantial size, and development potential. If you are interested in obtaining more information about this property or exploring how to capitalize on this promising opportunity, we are available to provide further details and assist you in making an informed decision regarding this lucrative investment opportunity.