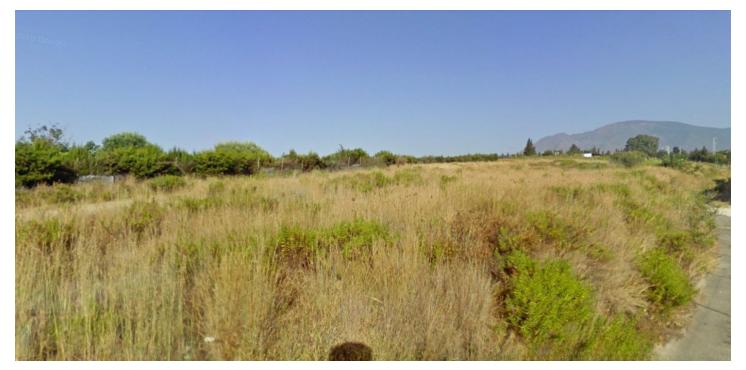

## Land for sale in Estepona, Estepona

2,700,000 €

Reference: R4557880 Plot Size: 9,500m<sup>2</sup>

## Costa del Sol, Estepona

This asset offers an exceptional opportunity for those looking to invest in a prime location within the New Golden Mile area. The property encompasses a generous 9,500 square meters of land, providing ample space for various development possibilities. The section closest to the highway offers the potential to construct a 1,415 square meter commercial store, and its direct and clear visibility from the busiest road on the Costa del Sol makes it an ideal location for establishing a thriving business. Located just 3 km away from Estepona center, and 1 km from the beach, the land has easy access to the main roadway that connects Estepona, Marbella and the main cities of Malaga region and all Costa del Sol and Cadiz coastline, it is an exceptional opportunity for investorsIt is also surrounded by numerous ongoing developments and projects, renowed and established workshops, as well as distinguished residential communities like Kempinsky 5 star Hotel, Bahia de la Plata and Alcazaba Beach. Furthermore, the upper part of the property can be utilized for parking, ensuring convenience for potential future customers and visitors. This additional feature enhances the investment potential of the property. In summary, this urbanizable land in the New Golden Mile area presents an outstanding investment opportunity due to its strategic location, substantial size, and development potential. If you are interested in obtaining more information about this property or exploring how to capitalize on this promising opportunity, we are available to provide further details and assist you in making an informed decision regarding this lucrative investment opportunity.