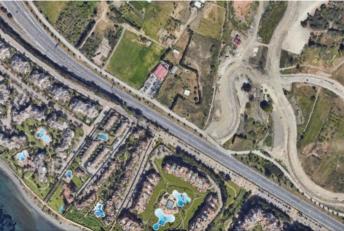

## Costa del Sol, Estepona

This asset offers an exceptional opportunity for those looking to invest in a prime location within the New Golden Mile area. The property encompasses a generous 9,500 square meters of land, providing ample space for various development possibilities. The section closest to the highway offers the potential to construct a 1,415 square meter commercial store, and its direct and clear visibility from the busiest road on the Costa del Sol makes it an ideal location for establishing a thriving business. Located just 3 km away from Estepona center, and 1 km from the beach, the land has easy access to the main roadway that connects Estepona, Marbella and the main cities of Malaga region and all Costa del Sol and Cadiz coastline, it is an exceptional opportunity for investorsIt is also surrounded by numerous ongoing developments and projects, renowed and established workshops, as well as distinguished residential communities like Kempinsky 5 star Hotel, Bahia de la Plata and Alcazaba Beach. Furthermore, the upper part of the property can be utilized for parking, ensuring convenience for potential future customers and visitors. This additional feature enhances the investment potential of the property. In summary, this urbanizable land in the New Golden Mile area presents an outstanding investment opportunity due to its strategic location, substantial size, and development potential. If you are interested in obtaining more information about this property or exploring how to capitalize on this promising opportunity, we are available to provide further details and assist you in making an informed decision regarding this lucrative investment opportunity.