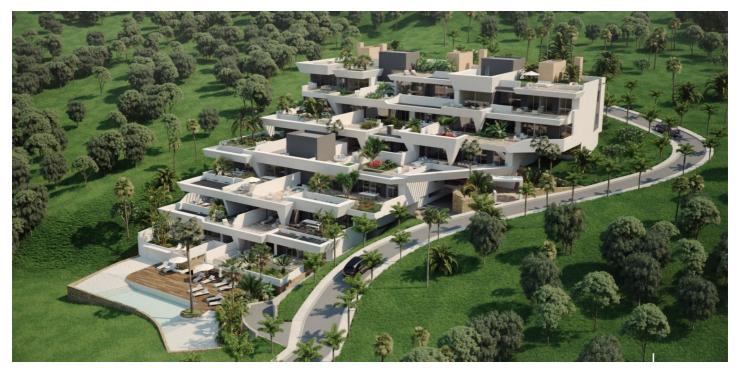

## Residential Plot for sale in Benahavís, Benahavís

3,600,000 €

Reference: R3971677 Plot Size: 4,920m<sup>2</sup>

## Costa del Sol, Benahavís

Residential urban land with panoramic sea views in a gated community with 24 hour security. Typologies: Multi-family and single-family (Multi-floor apartments, independent villas, townhouses, semi-detached)

## **Features:**

Town

Close To Marina

FeaturesOrientationViewsNear TransportSouthSea

Mountain
Panoramic
Country
Garden

SettingSecurityCategoryClose To GolfGated ComplexHoliday Homes

Urbanisation 24 Hour Security Investment