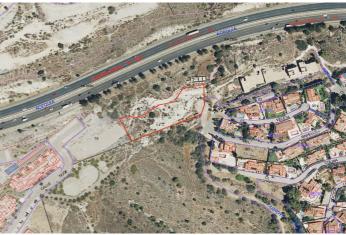

## Residential Plot for sale in Benalmádena, Benalmádena

3,400,000 €

Reference: R4566550 Plot Size: 4,420m<sup>2</sup>

## Costa del Sol, Benalmádena

Plot for sale in Benalmadena Finalist land with frontal and panoramic views of the sea and the golf course in Benalmadena Plot area: 4,420 m2 / roof 3,010m2 / 31 Living. Typologies: Multi-family, exempt single-family, semi-detached and semi-detached The homes that are built on the land for sale will have frontal views of the sea and will never be covered because it borders the golf course.