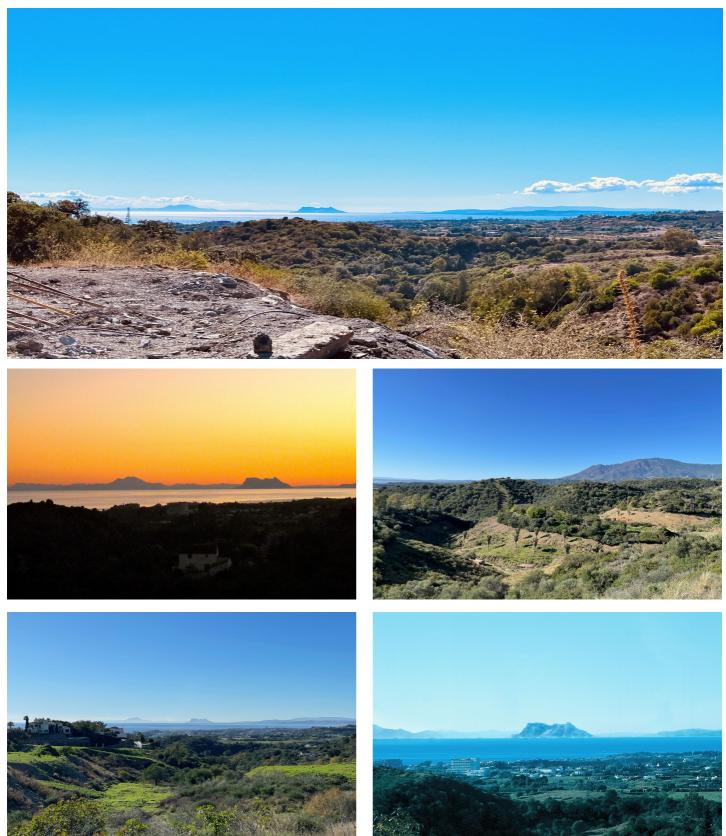

## Costa del Sol, New Golden Mile

LARGE PLOT FOR LUXURY VILLA Double Plot: 4,553m<sup>2</sup> Buildable: 1,000m<sup>2</sup> plus basement and porches Large elevated plot with unobstructed panoramic, south-western sea view to Gibraltar and Morocco and mountains. Close to beach (2km), great restaurants, supermarkets, hospital, schools etc. La Panera on the New Golden Mile between San Pedro and Estepona is a beautiful and peaceful area, only 10 to 12 minutes from Puerto Banus. High quality urbanisation with luxury villas. All services are in place.