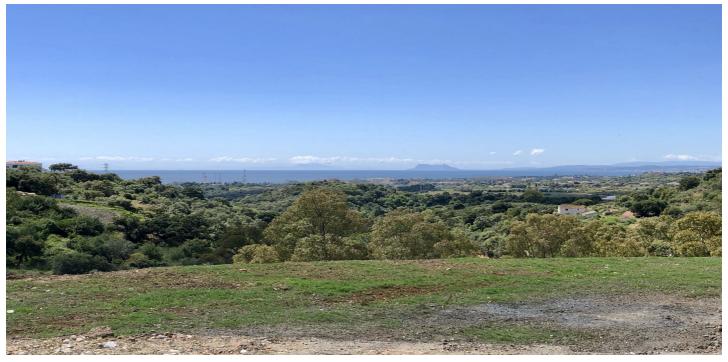

## Costa del Sol, New Golden Mile

LARGE PLOT FOR LUXURY VILLA Double Plot: 3,135m² Buildable: 500m² plus basement and porches Large elevated plot with unobstructed panoramic, south-western sea view to Gibraltar and Morocco and mountains. Close to beach (2km), great restaurants, supermarkets, hospital, schools etc. La Panera on the New Golden Mile between San Pedro and Estepona is a beautiful and peaceful area, only 10 to 12 minutes from Puerto Banus. High quality urbanisation with luxury villas. All services are in place.