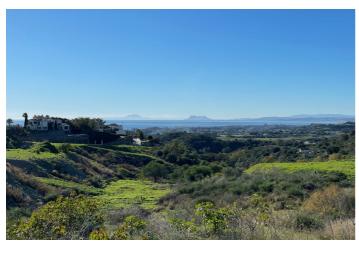

## Costa del Sol, New Golden Mile

LARGE PLOT FOR LUXURY VILLA Double Plot: 3,135m² Buildable: 500m² plus basement and porches Large elevated plot with unobstructed panoramic, south-western sea view to Gibraltar and Morocco and mountains. Close to beach (2km), great restaurants, supermarkets, hospital, schools etc. La Panera on the New Golden Mile between San Pedro and Estepona is a beautiful and peaceful area, only 10 to 12 minutes from Puerto Banus. High quality urbanisation with luxury villas. All services are in place.