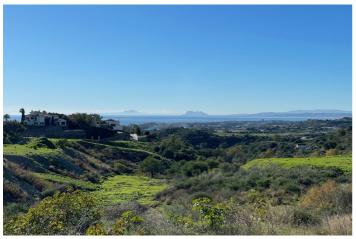

## Costa del Sol, New Golden Mile

LARGE PLOT FOR LUXURY VILLA Double Plot: 2,333m<sup>2</sup> Buildable: 500m<sup>2</sup> plus basement and porches Large elevated plot with unobstructed panoramic, south-western sea view to Gibraltar and Morocco and mountains. Close to beach (2km), great restaurants, supermarkets, hospital, schools etc. La Panera on the New Golden Mile between San Pedro and Estepona is a beautiful and peaceful area, only 10 to 12 minutes from Puerto Banus. High quality urbanisation with luxury villas. All services are in place.