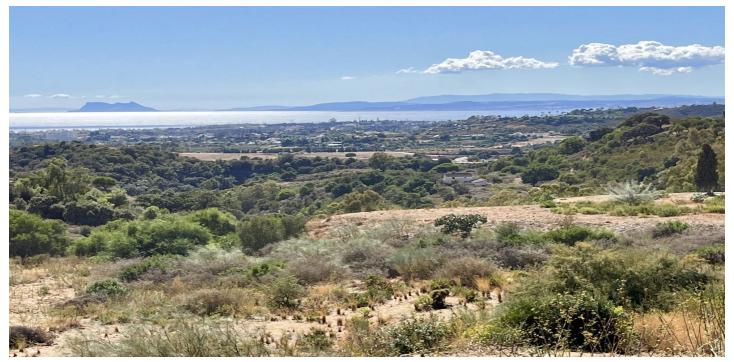

## Costa del Sol, New Golden Mile

LARGE PLOT FOR LUXURY VILLA Double Plot: 2,333m<sup>2</sup> Buildable: 500m<sup>2</sup> plus basement and porches Large elevated plot with unobstructed panoramic, south-western sea view to Gibraltar and Morocco and mountains. Close to beach (2km), great restaurants, supermarkets, hospital, schools etc. La Panera on the New Golden Mile between San Pedro and Estepona is a beautiful and peaceful area, only 10 to 12 minutes from Puerto Banus. High quality urbanisation with luxury villas. All services are in place.