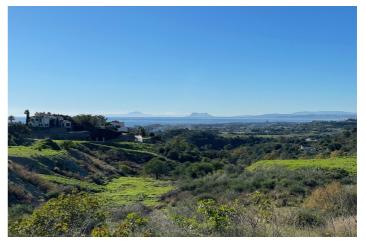

## Costa del Sol, New Golden Mile

LARGE PLOT FOR LUXURY VILLA Plot Size: 3,176 m² Buildable: 500m² plus basement and porches Large plot with unobstructed panoramic, south-western sea view to Gibraltar and Morocco and mountains. Close to beach (2km), great restaurants, supermarkets, hospital, schools etc. La Panera on the New Golden Mile between San Pedro and Estepona is a beautiful and peaceful area, only 10 to 12 minutes from Puerto Banus. High quality urbanisation with luxury villas. All services are in place.