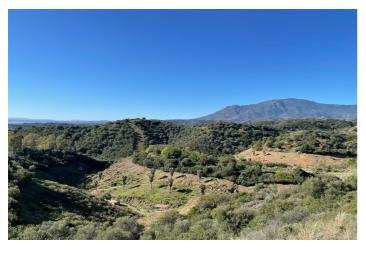

## Costa del Sol, New Golden Mile

LARGE PLOT FOR LUXURY VILLA Plot Size: 3,176 m² Buildable: 500m² plus basement and porches Large plot with unobstructed panoramic, south-western sea view to Gibraltar and Morocco and mountains. Close to beach (2km), great restaurants, supermarkets, hospital, schools etc. La Panera on the New Golden Mile between San Pedro and Estepona is a beautiful and peaceful area, only 10 to 12 minutes from Puerto Banus. High quality urbanisation with luxury villas. All services are in place.