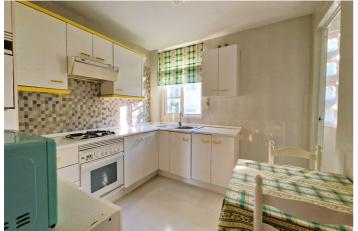

Upon entering the apartment, you are greeted by a spacious and bright living-dining room, providing a cozy and versatile space to relax and enjoy gatherings with family or friends. The separate kitchen, although in need of renovation, offers a functional design and the ability to create a modern, custom-equipped space.