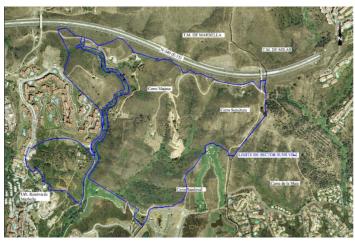

## Costa del Sol, Las Chapas

This sector has a total area of 710,458 m², of which 21,458 m² corresponds to this farm. It represents 3.02% of rights and obligations. The sector has a buildable area of 57,234.29 m² for Free Income Housing IN LOW DENSITY, 380 houses in Poblado Mediterráneo and 11 isolated houses. Buildable area of 40,362 m² for Hotels. 3,000 m² Economic Activities Golf Club and Commercial Area Which makes a total of 100,596.29 m² of surface area. Therefore 100,596.29 m² x 3.02% = 3,038 m² of buildable area, which would correspond to this plot.