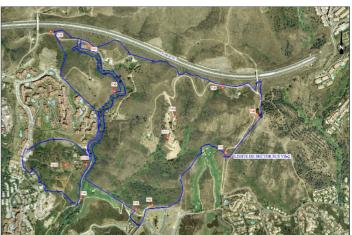

## Costa del Sol, Las Chapas

This sector has a total area of 710,458 m², of which 21,458 m² corresponds to this farm. It represents 3.02% of rights and obligations. The sector has a buildable area of 57,234.29 m² for Free Income Housing IN LOW DENSITY, 380 houses in Poblado Mediterráneo and 11 isolated houses. Buildable area of 40,362 m² for Hotels. 3,000 m² Economic Activities Golf Club and Commercial Area Which makes a total of 100,596.29 m² of surface area. Therefore 100,596.29 m² x 3.02% = 3,038 m² of buildable area, which would correspond to this plot.