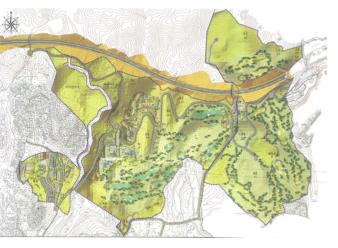

## Costa del Sol, Las Chapas

This sector has a total area of 710,458 m², of which 21,458 m² corresponds to this farm. It represents 3.02% of rights and obligations. The sector has a buildable area of 57,234.29 m² for Free Income Housing IN LOW DENSITY, 380 houses in Poblado Mediterráneo and 11 isolated houses. Buildable area of 40,362 m² for Hotels. 3,000 m² Economic Activities Golf Club and Commercial Area Which makes a total of 100,596.29 m² of surface area. Therefore 100,596.29 m² x 3.02% = 3,038 m² of buildable area, which would correspond to this plot.