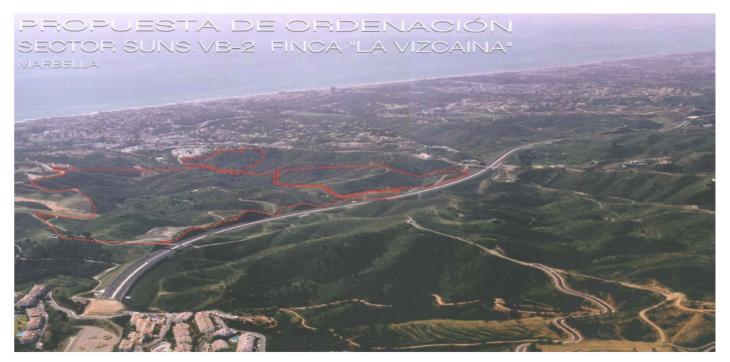

## Costa del Sol, Las Chapas

This sector has a total area of 710,458 m², of which 21,458 m² corresponds to this farm. It represents 3.02% of rights and obligations. The sector has a buildable area of 57,234.29 m² for Free Income Housing IN LOW DENSITY, 380 houses in Poblado Mediterráneo and 11 isolated houses. Buildable area of 40,362 m² for Hotels. 3,000 m² Economic Activities Golf Club and Commercial Area Which makes a total of 100,596.29 m² of surface area. Therefore 100,596.29 m² x 3.02% = 3,038 m² of buildable area, which would correspond to this plot.