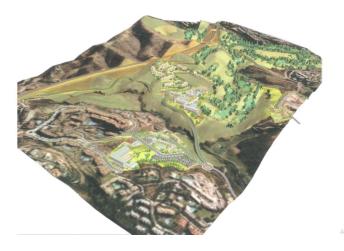

## Costa del Sol, Las Chapas

This sector has a total area of 710,458 m², of which 21,458 m² corresponds to this farm. It represents 3.02% of rights and obligations. The sector has a buildable area of 57,234.29 m² for Free Income Housing IN LOW DENSITY, 380 houses in Poblado Mediterráneo and 11 isolated houses. Buildable area of 40,362 m² for Hotels. 3,000 m² Economic Activities Golf Club and Commercial Area Which makes a total of 100,596.29 m² of surface area. Therefore 100,596.29 m² x 3.02% = 3,038 m² of buildable area, which would correspond to this plot.