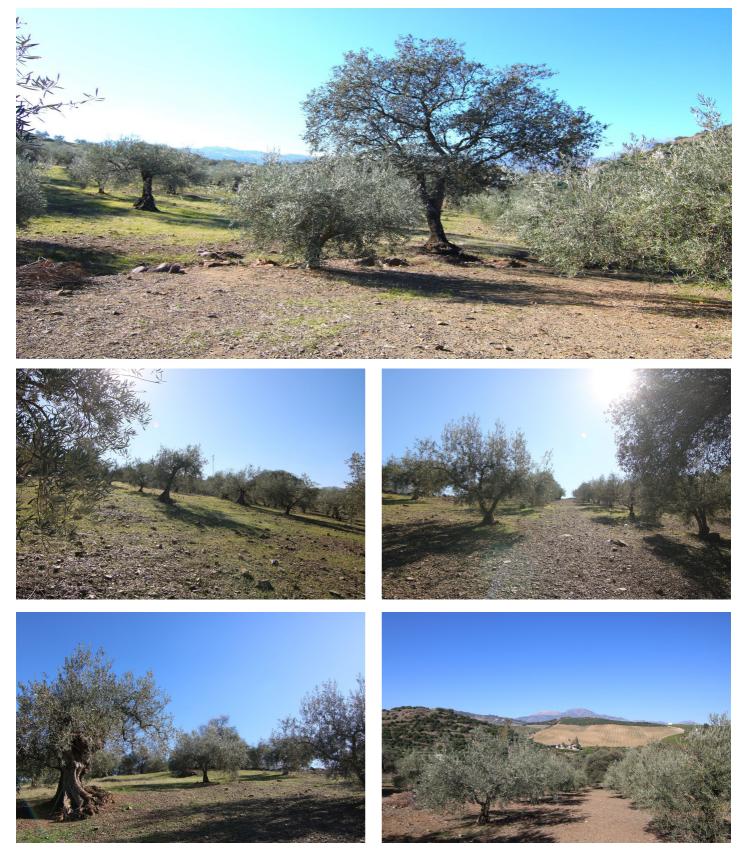

## Valle del Guadalhorce, Coín

Spectacular plot in Llano del Comisario. This plot has 11.832m<sup>2</sup> with centenary olive trees of different types of olives. Very good access from the road, and with stunning views. Do not hesitate to come and see it.