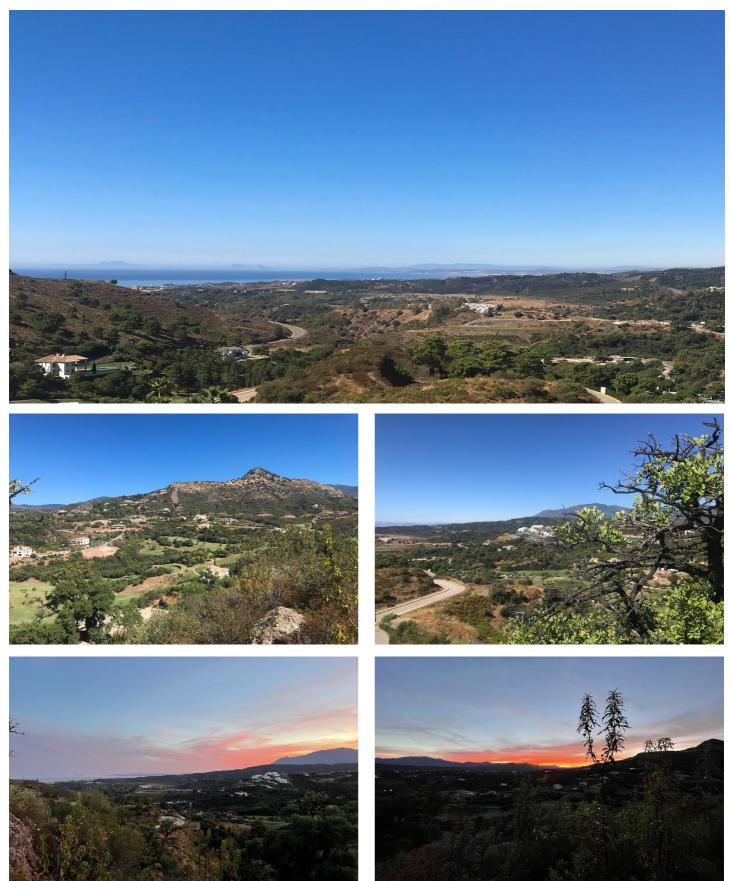

## Costa del Sol, Benahavís

Unique opportunity to aquire two adjoined magnificent villa plots primely nestled on an elevated private peak within the exclusive, Marbella Club Golf Resort, Benahavis boasting panoramic sea, mountain and golf views. One or two villas can be constructed on these plots with a total buildable footprint of 1,100 m2 plus basement. This unique real-estate opportunity is just a stones throw from the club house and the resort's many amenities. Gourmet five-star dining can be enjoyed at the clubhouse in a tranquil setting nestled between a picturesque lake and the 18th hole green. Golf Club Members will enjoy unlimited use of its meticulously manicured, championship, Dave Thomas designed 18-hole golf course where often walk-on access to play with practically no tee-times required. Members enjoy a comprehensive practice facility along with personalized Golf instruction by PGA professional golf staff. The golf club has a full calendar of events and tournaments hosted by the club. Additionally, the Marbella Club Golf Resort Riding Stables is a horse lovers delight that has been host of the both international and national horse jumping championships where Residents can enjoy a comprehensive range of services provided by one of the finest equestrian facilities in Spain. Residents can liberally arrange for a guided ride through the stunning trails among unspoiled nature within the majestic foothills of the Sierra Bermeja Mountains.