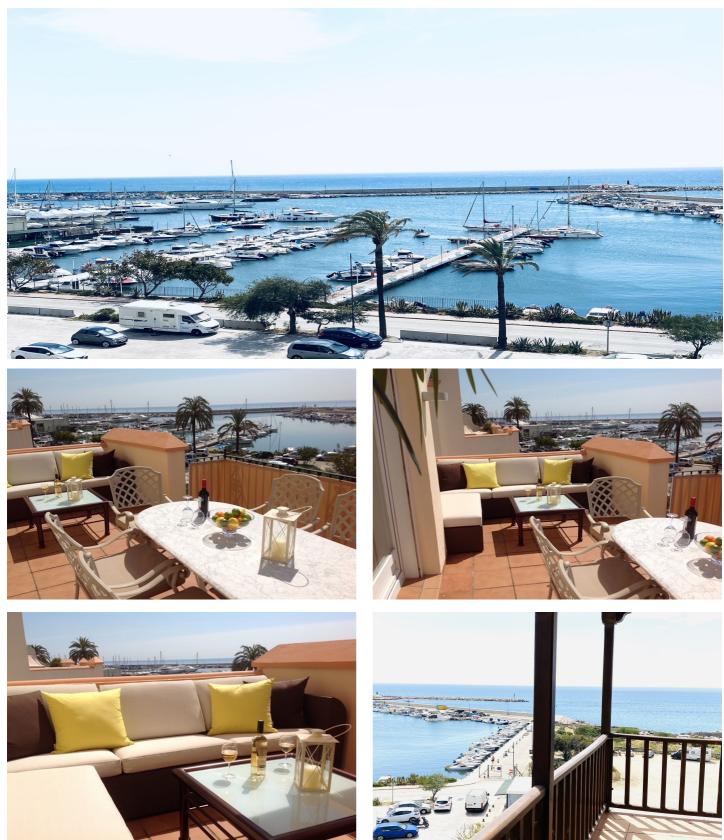

## Costa del Sol, Estepona

Exceptional very spacious townhouse located in frontline beach residential complex Belgravia club, Estepona. This spectacular home has fantastic sea views and the location is unbeatable, just a few steps from the port of Estepona where you can find a wide variety of beach bars, restaurants, supermarkets and all amenities. This beautiful property is situated in the gated community which offers well maintained gorgeous tropical gardens, communal swimming pool and direct access to the beach. There is street parking within the community which is totally gated and safe. The property is distributed over 5 levels. On the below floors (ground floor and first floor) you have 2 Studio apartments with separate access. Where you can find a kitchen, bathroom, beautiful sitting area and a bedroom. The entrance level has a new modern kitchen. The spacious dining/living room with the fireplace leads to a fantastic south facing terrace with incredible sea views. The perfect spot for an energy recharging breakfast or a long after-dinner conversation among family and friends enjoying incredible sea views. On the second floor you will find 2 very spacious bedrooms with en-suit bathrooms. On the top level there is a large third bedroom with en-suite bathroom and 2 terraces where you can enjoy wonderful views over the coast and the harbour. This unique house could be ideal for a family with children or as an investment holiday property. Especially when you could rent out the 2 Studio apartments separately.